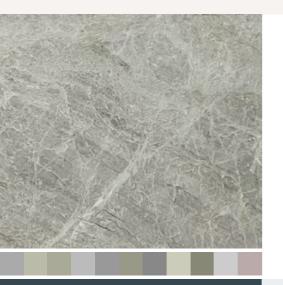

# Taj Mahal (Quartzite)

Quartzite Slab Honed 3cm

#### \$107.70/SF\*

\* Material price does not include labor/installation

GS462-H9930

Brazil

Quartzite